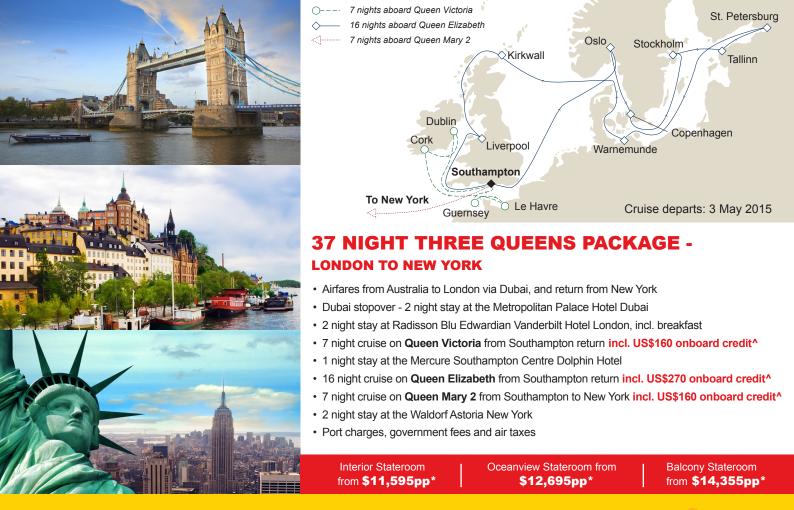

2015 will be the 175th anniversary of Cunard and to celebrate the three Cunard superliners; Queen Victoria, Queen Elizabeth and Queen Mary 2 will meet in Liverpool, England for a celebration to remember. This is a rare opportunity to experience all three ships in back to back sailings. Book now to avoid disappointment.

FREQUENT FLYER

\*Prices are per person in AUD, based on lowest available twin share accommodation, inclusive of port & government charges. Package includes return Economy Class international airfare from Sydney, Melbourne, Brisbane, Adelaide or Perth, air taxes, hotel accommodation and cruises as specified. Interior price is based on categories E, IC & IF aboard Queen Victoria, Queen Elizabeth & Queen Mary 2 respectively. Similarly, Oceanniew price is based on categories B, FA & EF & Balcony price is based on categories BF, EA & EF & Balcony price is based on categories BF, EA & EF & Balcony price is based on categories BF, EA & EF & Balcony price is based on categories BF, EA & EF & Balcony price is based on categories BF, EA & EF & Balcony price is based on categories BF, EA & EF & Balcony price is based on categories BF, EA & EF & Balcony price is based on categories BF, EA & EF & Balcony price is based on categories BF, EA & EF & Balcony price is based on categories BF, EA & EF & Balcony price is based on categories BF, EA & EF & Balcony price is based on categories BF, EA & EF & Balcony price is based on categories BF, EA & EF & Balcony price is based on categories BF, EA & EF & Balcony price is based on categories BF, EA & EF & Balcony price is based on categories BF, EA & EF & Balcony price is based on categories BF, EA & EF & Balcony price is based on categories BF, EA & EF & Balcony price is based on categories BF, EA & EF & Balcony price is based on categories BF, EA & EF & Balcony price is based on categories BF, EA & EF & Balcony price is based on categories BF, EA & EF & BBLCONY, BF & BC & BALCONY, BF & BALCONY, BF